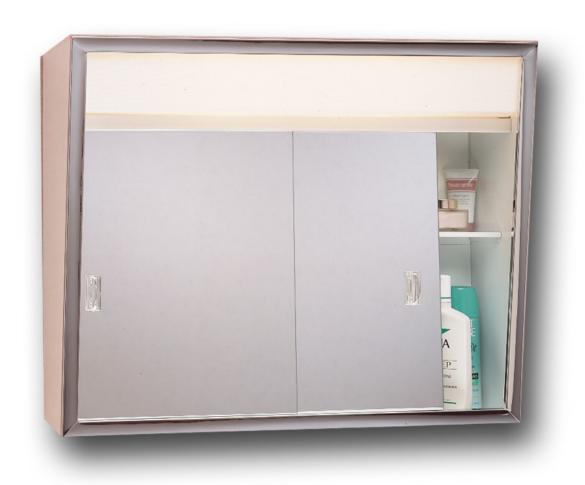

## Model #701L Surface Mount Slider Medicine Cabinet

MIRROR/DOORS: 2 14-5/8" x 11-3/4" x 3/32" Mirrors that slide on Plastic Tracks

**DOOR BACKING**: None

**OVERALL SIZE:** 23-1/2" x 18-1/4" x 5-5/8" with Stainless Steel Frame

**SURFACE MOUNTED:** (MUST BE FASTENED TO STUDS or anchored as to local code)

**STORAGE DEPTH:** 23-1/4" x 4-1/8"down to 3-1/2"Taper x 15-1/4"

**PROJECTION FROM WALL:** 5-5/8" tapers down to 4-1/2" SHELVES: 5-5/8" tapers down to 4-1/2"

**DOOR OPERATION:** 2 Sliding mirrors

**CABINET**: 24 Gauge Steel-Tech Cabinet Body white Powder Coat Process

**LIGHTS**: 2 Incandescent 75 watt max each with Plastic Diffuser

UL E-80195 Issue No A-201,604